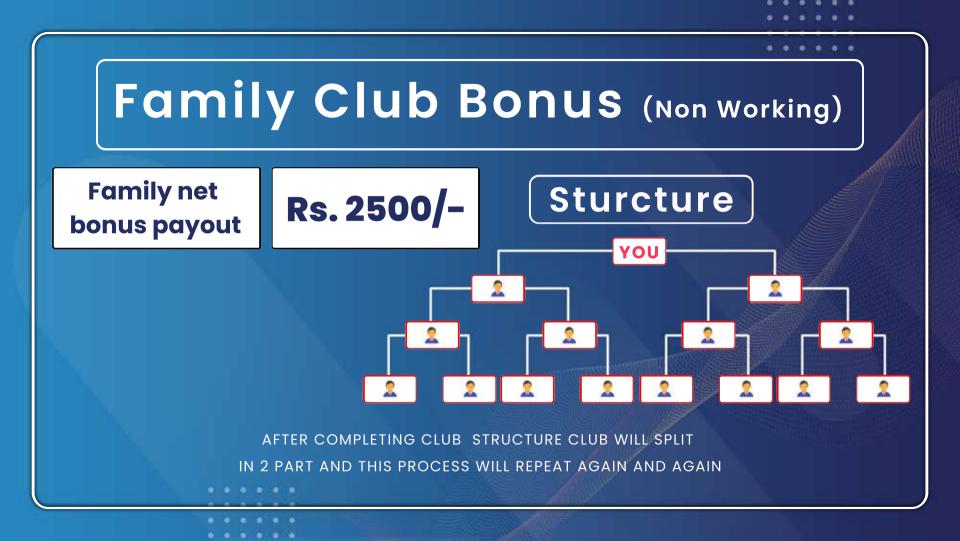

#### CLUB

**Family Club Bonus Family Club Bonus** 

LEVEL

10,000 20,000 40,000 80,000 1,60,000 3,20,000 6,40,000 12,80,000 25,60,000 51,20,000

BONUS

**Family Club Bonus Family Club Bonus** Family Club Bonus **Family Club Bonus Family Club Bonus Family Club Bonus Family Club Bonus Family Club Bonus** 