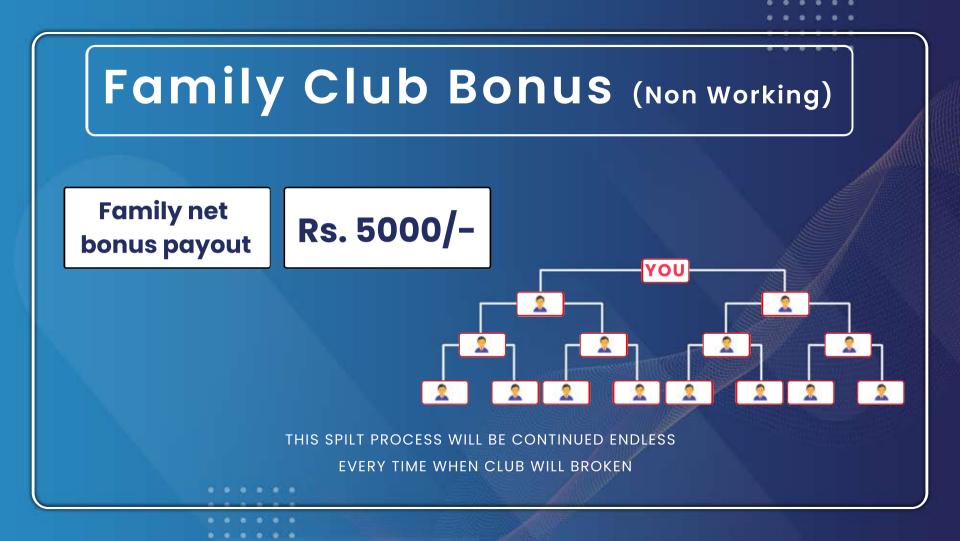

#### CLUB

**Family Club Bonus Family Club Bonus** 

LEVEL

10,000 20,000 40,000 80,000 1,60,000 3,20,000 6,40,000 12,80,000 25,60,000 51,20,000

BONUS

**Family Club Bonus Family Club Bonus** Family Club Bonus **Family Club Bonus Family Club Bonus Family Club Bonus Family Club Bonus Family Club Bonus** 